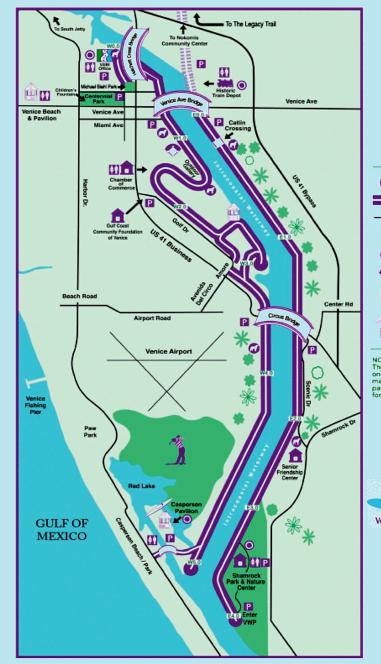

0.0 R Guild Drive
0.1 L Fairway Drive
0.16 X Golf Drive
Turn right or left onto the Venetian
Waterway Park Trail. (VWP Trail)
This is the part of the trail on the
West side of the Intercoastal
Waterway.

#### West Side VWP Trail

On the West side of the Intercoastal Waterway the VWP Trail goes north beneath the Venice Street and Hatchet Creek Bridges and ends. To the south the VWP Trail ends at Caspersen Beach Park.

#### East VWP Side Trail

You can access the section of the VWP Trail located on the East side of the intercoastal by getting on the West Side VWP Trail near the Island Sun and following the trail and sidewalk south to the Circus Bridge and using the walkway to cross.

Connection to Legacy Trail
Going north on the VWP Trail on
the East side of the Intercoastal
you pass the old Venice Train
Station Trailhead and connect to
the Legacy Trail which continues
north about 10 miles.

To the south on the East side the VWT ends at Shamrock Park

LEGEND

Trailheads
Venetian Waterway Park
Streets

Parking

Doggie Scoopers

Venice HS Stadium
Picnic Shelters

Kayak Launch

Restrooms

NOTE: This map is not to scale. The "W2.0" or "E1.0" indicators on this map are approximate mile markers. Actual markers are painted on the VWP in this same format event tenth of a mile.