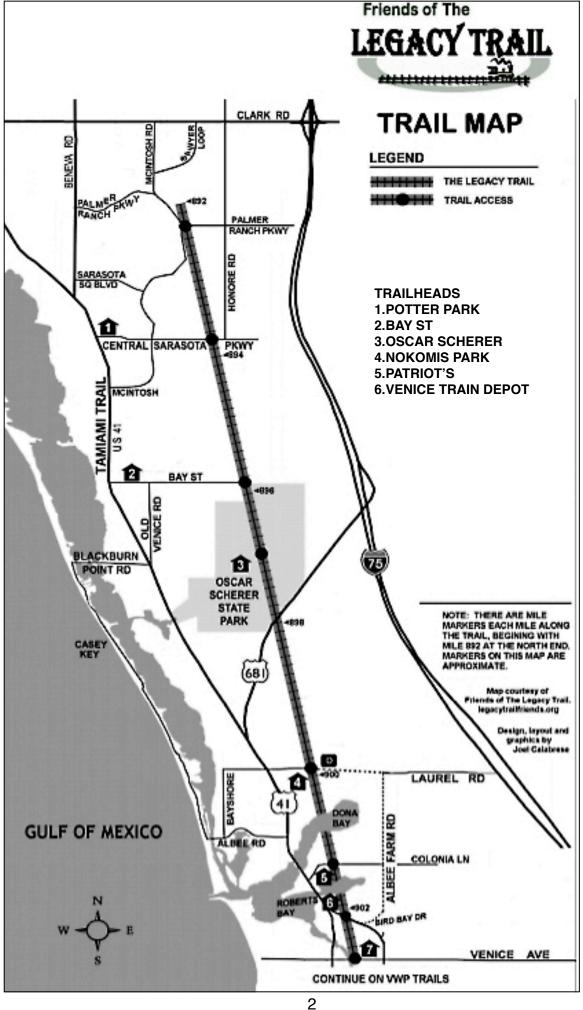

Connection to Legacy Trail
Going north on the VWP Trail on
the East side of the Intercoastal
you pass the old Venice Train
Station Trailhead and connect to
the Legacy Trail which continues
north about 10 miles.

#### **TRAIL NOTES:**

If you ride all of the VWP Trail and the Legacy trail you will have about 40 miles.